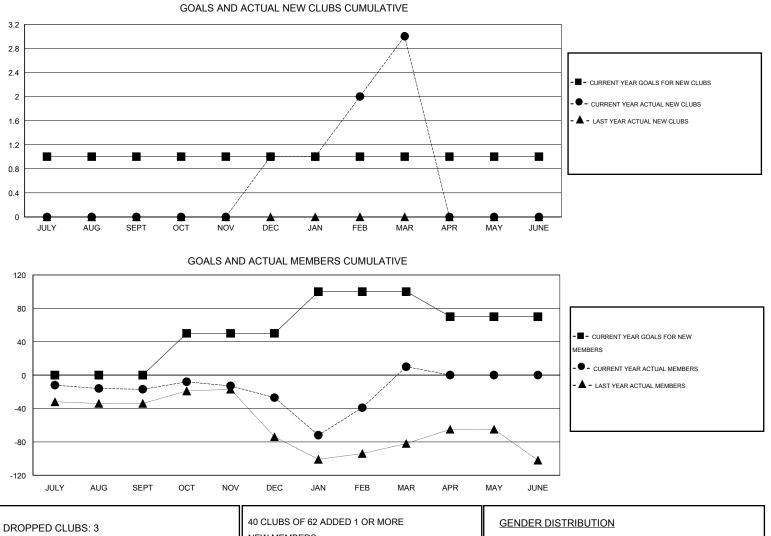

## LOCATION TURKEY

| -             |                  | Clubs               |                            |                             | Members               |                    |                                  |                              |                             |  |
|---------------|------------------|---------------------|----------------------------|-----------------------------|-----------------------|--------------------|----------------------------------|------------------------------|-----------------------------|--|
|               | RESU             | LTS FOR 2013-2014   |                            |                             | RESULTS FOR 2013-2014 |                    |                                  |                              |                             |  |
| QUARTER       | NEW CLUB<br>GOAL | ACTUAL NEW<br>CLUBS | ACTUAL<br>DROPPED<br>CLUBS | ACTUAL NET<br>GAIN/<br>LOSS | QUARTER               | NEW MEMBER<br>GOAL | ACTUAL TOTAL<br>MEMBERS<br>ADDED | ACTUAL<br>DROPPED<br>MEMBERS | ACTUAL NET<br>GAIN/<br>LOSS |  |
| JULY/AUG/SEPT | 1                | 0                   | 0                          | 0                           | JULY/AUG/SEPT         | 0                  | 14                               | 31                           | -17                         |  |
| OCT/NOV/DEC   | 0                | 1                   | 2                          | -1                          | OCT/NOV/DEC           | 50                 | 68                               | 78                           | -10                         |  |
| JAN/FEB/MAR   | 0                | 2                   | 1                          | 1                           | JAN/FEB/MAR           | 50                 | 99                               | 62                           | 37                          |  |
| APR/MAY/JUNE  | 0                | 0                   | 0                          | 0                           | APR/MAY/JUNE          | -30                | 0                                | 0                            | 0                           |  |

| DROPPED CLUBS: 3 |     | 40 CLUBS OF 62 ADDED 1 OR MORE | GENDER DISTRIBUTION |              |    |
|------------------|-----|--------------------------------|---------------------|--------------|----|
|                  |     | NEW MEMBERS                    | MALE                | 595 (47.45%) |    |
|                  |     |                                | FEMALE              | 659 (52.55%) |    |
| DROPPED MEMBERS  |     |                                |                     |              |    |
| DECEASED         | 2   | CLICK HERE FOR HEALTH          |                     |              |    |
| CLUB CANCELLED   | 28  | ASSESSMENT DATA                | FAMILY UNIT MEMBEI  | RS           | 28 |
| OTHER            | 141 |                                | HEAD OF HOUSEHOL    | 14           |    |
| TOTAL            | 171 |                                | NON-HEAD OF HOUSI   | 14           |    |
|                  |     | _                              |                     |              |    |